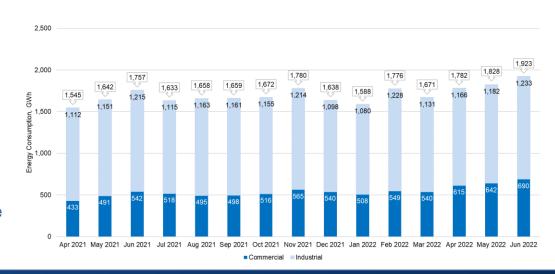

### **TOTAL ENERGY CONSUMPTION – INDUSTRY TYPE**

### **Industrial Contestable Customers**

- Higher level of consumption was observed for the entire 2022-Q2 as compared to the previous year attributed by the increasing no. of registered CCs in the market. Likewise, the increase in consumption from the previous quarter is mainly attributed by the hot dry season during Q2 and the continuous implementation of less stricter level protocol by the government.
- In general, the trend for 2022-Q2 remained to be typical.

#### **Commercial Contestable Customers**

 The shift in consumption was likewise observed for commercial CCs due to similar reasons above.

(26 March 2022 - 25 June 2022)