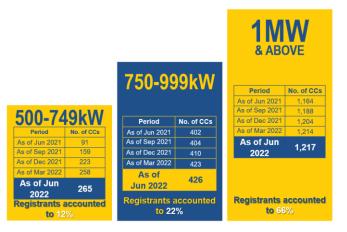

#### **THRESHOLDS**

**Steady increase** in participation for various thresholds