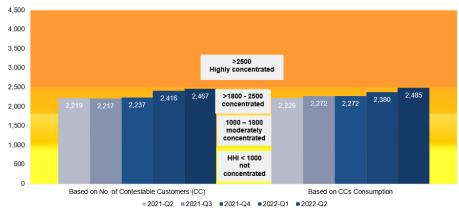

### HERFINDAHL-HIRSCHMAN INDEX (HHI)

- The increase of MERALCO and Aboitiz groups share for both no. of CC and CCs consumption contributed to the increase in market concentration from previous quarter.
- The increase in HHI is consistent with the increase of MERALCO and Aboitiz groups in terms of share of CC and CCs consumption in the retail market.