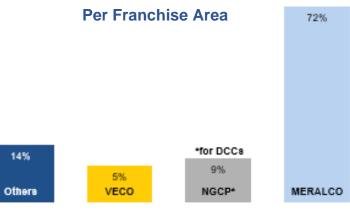

## MARKET STRUCTURE FRANCHISE AREA

- MERALCO, being the largest service provider for end-users in the country, recorded 72% of the total consumption of CCs for 2022-Q2 which was served inside its Franchise Area
- About 5% of the total consumption was under VECO Franchise Area and 9% of total consumption came from Directly-Connected Customers to the grid while the remaining 14% consumptions were under the other franchise areas.