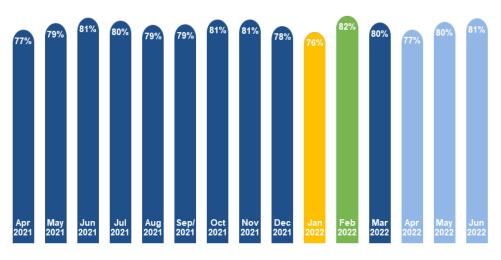

# MARKET PERFORMANCE LOAD FACTOR

- The load factor for the second quarter of 2022 resulted to the usual values when compared to previous months and year as presented in the illustration.
- April billing month had the lowest load factor for the second quarter due to holidays resulted to lesser no. of operation.
- May billing month was also affected by the National Election which tend also to affect the load profile for the same period.
  - Load factors are calculated using the maximum consumption as compared with the total consumption for a specified time this relationship highly affects the resulting values of load factors