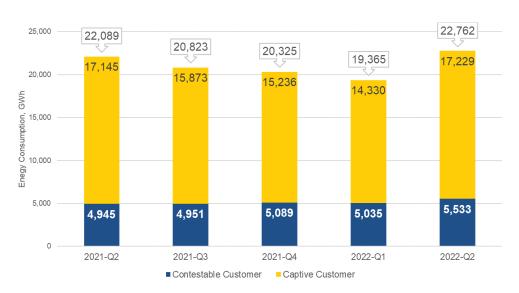

#### **TOTAL ENERGY CONSUMPTION**

| Change in Consumption |                 |                       |  |  |  |  |
|-----------------------|-----------------|-----------------------|--|--|--|--|
|                       | Year-on-Year, % | Quarter-on-Quarter, % |  |  |  |  |
| System                | 3.04%           | 17.54%                |  |  |  |  |
| Captive Consumer      | 0.49%           | 20.23%                |  |  |  |  |
| Contestable Consumers | 11.89%          | 9.88%                 |  |  |  |  |

During the period in review, the market generally saw a **positive trend** (increasing) for both Contestable and Captive customers' consumption in comparison to the previous quarter and previous year. The huge increase in quarter-on-quarter was expected due to the hot season experienced during the Q2 of each year. Moreover, the year-on-year increase indicates the economic growth as a result of less stricter level protocol by the government.