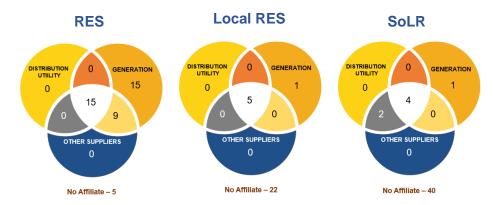

#### **ACTIVE SUPPLIERS**

- Majority of the Suppliers were affiliated with generator market participants
- Suppliers were likewise affiliated with DUs and other Suppliers, or a combination thereof in the market
- Similar to the previous quarter

Note: Affiliations based on available information from the ERC as of July 2021