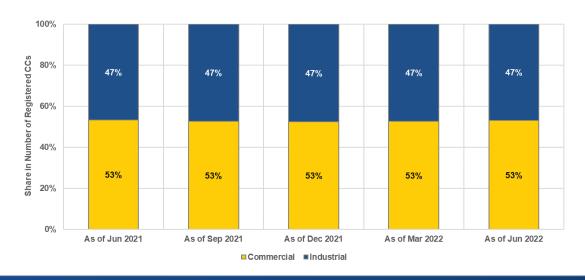

#### PER RETAIL ACTIVITY

Steady percent share participation for industrial and commercial CCs. 53% Contestable Customers were engaged in commercial activities, 47% were in industrial activities

# RETAIL ACTIVITY CUSTOMER PARTICIPATION

The **commercial sector** comprises more than half of the Contestable Customers' participation in the retail market, outnumbering the registered industrial Contestable Customers by a few percent.

Constant percent share all throughout the year for commercial and industrial sector was observed in this report.

(26 March 2022 - 25 June 2022)