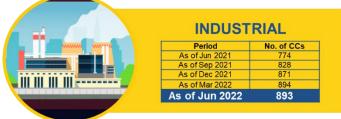

### **Industrial Contestable Customers**

- Higher level of consumption was observed for the entire 2022-Q2 as compared to the previous year attributed by the increasing no. of registered CCs in the market. Likewise, the increase in consumption from the previous quarter is mainly attributed by the hot dry season during Q2 and the continuous implementation of less stricter level protocol by the government.
- In general, the trend for 2022-Q2 remained to be typical.