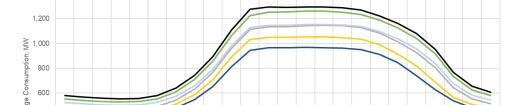

#### **LOAD PROFILE - INDUSTRIAL**

-----Mar 2022

LOAD PROFILE - COMMERCIAL

——Apr 2022 ——May 2022 ——Jun 2022

- 3 consistent dips were observed for the months in comparison which signifies observance of CCs with three (3) breaks or exchange of shifts among employees (0700H, 1300H, and 1900H).
- The month of April had the lowest consumption for industrial CCs for the second quarter of 2022 due the observance of holy week/holiday resulting to lesser no. of operation days similar to the January billing month.
- Generally, same levels and trends of load profiles were expected by reason of the nature of operation for industrial businesses.

• 3 consistent dips were observed for the months in comparison which signifies observance of CCs with three (3) breaks or exchange of shifts among employees (0700H, 1300H, and 1900H).

11 12 13 14 Trading Interval

• The month of April had the lowest consumption for industrial CCs for the second quarter of 2022 due the observance of holy week/holiday resulting

(26 March 2022 - 25 June 2022)