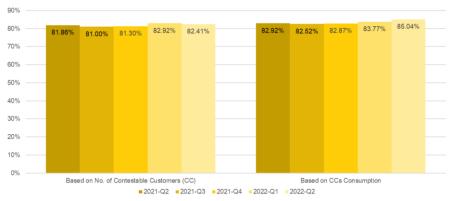

### FOUR-FIRM INDEX (C4)

C4 values remained high at **above 80%** both in terms of share in no. of Contestable Customers and energy consumption for the covered period, and in the same manner with HHI, had an **increase** in its values which also indicates an oligopoly competition in the retail market. This is attributable to the increase in no. of CC and CCs consumption under MERALCO and Aboitiz groups which may indicate preference to services being offered as evidenced by multiple switches to MERALCO and Aboitiz.