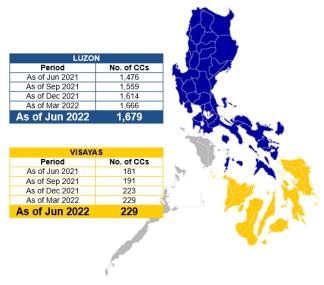

#### PER LOCATION

**Steady percent share** in terms of no. of CC per grid. **88%** of Contestable Customers were located in **Luzon**, while the remaining 12% Visayas-based *Note: RCOA is only implemented in regions with WESM* 

#### **SWITCHING RATE**

| Particulars                    | Apr 2021 | May 2021 | Jun 2021 | Jul 2021 | Aug 2021 | Sep 2021 | Oct 2021 | Nov 2021 | Dec 2021 | Jan 2022 | Feb 2022 | Mar 2022 | Apr 2022 | May 2022 | Jun 2022 |
|--------------------------------|----------|----------|----------|----------|----------|----------|----------|----------|----------|----------|----------|----------|----------|----------|----------|
| Switching Rate (Luzon)         | 1.41%    | 0.62%    | 0.88%    | 2.98%    | 0.45%    | 0.51%    | 0.38%    | 0.13%    | 0.06%    | 2.69%    | 0.49%    | 2.64%    | 3.83%    | 0.83%    | 1.67%    |
| Total No. of CCs               | 1,416    | 1,442    | 1,476    | 1,508    | 1,540    | 1,559    | 1,570    | 1,590    | 1,614    | 1,638    | 1,646    | 1,666    | 1,672    | 1,677    | 1,679    |
| Total No. of CCs that Switched | 20       | 9        | 13       | 45       | 7        | 8        | 6        | 2        | 1        | 44       | 8        | 44       | 64       | 14       | 28       |
| LRES to RES                    |          | 1        |          |          | 3        |          |          |          |          | 7        | 1        |          | 2        | 0        | 5        |
| RES to LRES                    | 3        |          |          |          | 1        |          | 3        |          |          | 3        | 3        | 22       | 10       | 1        |          |
| RES to RES                     | 17       | 8        | 13       | 45       | 3        | 8        | 3        | 2        | 1        | 34       | 4        | 22       | 52       | 13       | 23       |
| SOLR to RES                    |          |          |          |          |          |          |          |          |          |          |          |          |          |          |          |
| Switching Rate (Visayas)       | 2.96%    | 1.12%    | 0.55%    | 2.20%    | 0.00%    | 0.00%    | 0.47%    | 0.00%    | 0.00%    | 0.44%    | 0.00%    | 2.18%    | 10.48%   | 0.87%    | 0.87%    |
| Total No. of CCs               | 169      | 179      | 181      | 182      | 188      | 191      | 212      | 217      | 223      | 225      | 228      | 229      | 229      | 230      | 229      |
| Total No. of CCs that Switched | 5        | 2        | 1        | 4        |          |          | 1        |          |          | 1        |          | 5        | 24       | 2        | 2        |
| LRES to RES                    |          |          |          |          |          |          |          |          |          |          |          |          |          |          |          |
| RES to RES                     | 5        | 2        | 1        | 4        |          |          | 1        |          |          | 1        |          | 5        | 24       | 2        | 2        |
| Switching Rate (Luzon-Visayas) | 1.58%    | 0.68%    | 0.84%    | 2.90%    | 0.41%    | 0.46%    | 0.39%    | 0.11%    | 0.05%    | 2.42%    | 0.43%    | 2.59%    | 4.63%    | 0.84%    | 1.57%    |
| Total No. of CCs               | 1,585    | 1,621    | 1,657    | 1,690    | 1,728    | 1,750    | 1,782    | 1,807    | 1,837    | 1,863    | 1,874    | 1,895    | 1,901    | 1,907    | 1,908    |
| Total No. of CCs that Switched | 25       | 11       | 14       | 49       | 7        | 8        | 7        | 2        | 1        | 45       | 8        | 49       | 88       | 16       | 30       |