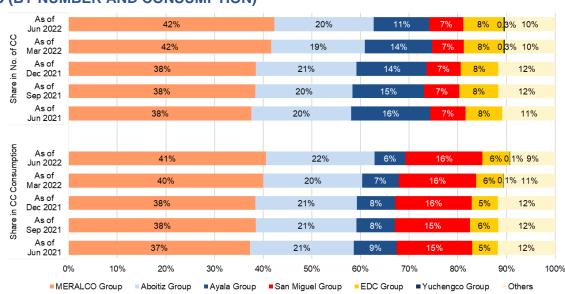

### SHARE IN CC (BY NUMBER AND CONSUMPTION)

**MERALCO Group** remained the top entity with 42% share in terms of no. of CC and 41% share in terms of CC consumption. The steady high percent share in the no. of registered CCs served by MERALCO and continuous regular switching of CCs to MERALCO group (23 CCs for this quarter), affected the shares of other groups.

Moreover, the increase of percent share both no. of CC and CC consumption of Aboitiz Group was attributable to the volume of CC switch to Aboitiz Group (51 regular switch). Meanwhile the decrease in percent share both in the no. of CC and CC consumption of Ayala Group was also attributable to the volume of CCs that switch from the Ayala Group to another (44 regular switch).

The San Miguel group retained its percent share and remained to be the Supplier with the highest ratio share in terms of no. of engaged CC and CC consumption which signifies high-consuming participants despite serving small number of end-users.