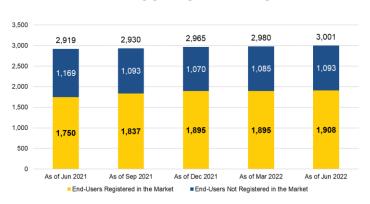

#### YEARLY CUMMULATIVE NUMBER

- Additional 13 registered Contestable Customers equivalent to an 0.69% increase from Q1-2022
- 64% market participation rate from eligible consumers

#### **THRESHOLDS**

**Steady increase** in participation for various thresholds