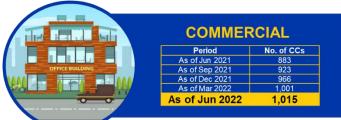

#### **THRESHOLDS**

**Steady increase** in participation for various thresholds

#### PER RETAIL ACTIVITY

Steady percent share participation for industrial and commercial CCs. 53% Contestable Customers were engaged in commercial activities, 47% were in industrial activities