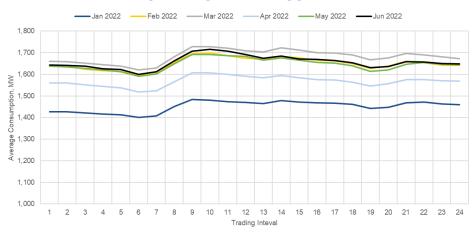

#### **LOAD PROFILE - INDUSTRIAL**

-----Mar 2022

LOAD PROFILE - COMMERCIAL

——Apr 2022 ——May 2022 ——Jun 2022

- 3 consistent dips were observed for the months in comparison which signifies observance of CCs with three (3) breaks or exchange of shifts among employees (0700H, 1300H, and 1900H).
- The month of April had the lowest consumption for industrial CCs for the second quarter of 2022 due the observance of holy week/holiday resulting to lesser no. of operation days similar to the January billing month.
- Generally, same levels and trends of load profiles were expected by reason of the nature of operation for industrial businesses.

• 3 consistent dips were observed for the months in comparison which signifies observance of CCs with three (3) breaks or exchange of shifts among employees (0700H, 1300H, and 1900H).

11 12 13 14 Trading Interval

• The month of April had the lowest consumption for industrial CCs for the second quarter of 2022 due the observance of holy week/holiday resulting

(26 March 2022 - 25 June 2022)